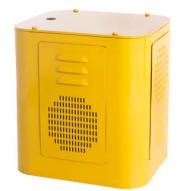

#### Description

The **WEBS-RETRO-MT/R** is a kit that converts an existing ETP-MT/R Tower to a highly visible WEBS<sup>®</sup>-capable Mass Notification Unit.

#### Features

- Supplements an Emergency Phone Tower with a highly effective Wide-Area Emergency Broadcast System
- Concealed high-power speakers provide 360° coverage
- · Amplifier and speakers all mount inside retrofit kit and the tower
- Separate volume controls for each speaker