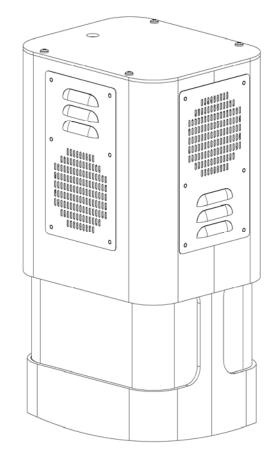

#### **Options & Accessories**

Local Paging Option:

Model **WEBS-RETRO-MIC** allows the personnel to unlock a door in the tower and make on-site announcements.

WEBS-RETRO-MT/R atop ETP-MT/R

Copyright 2010 Talk-A-Phone Co. All rights reserved.