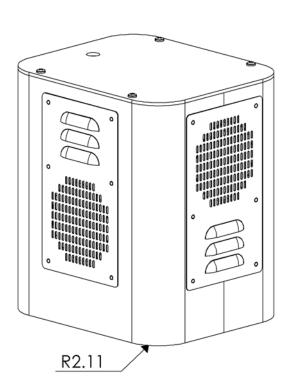

#### Features

- Supplements an Emergency Phone Tower with a highly effective Wide-Area Emergency Broadcast System
- Concealed high-power speakers provide 360° coverage
- · Amplifier and speakers all mount inside retrofit kit and the tower
- Separate volume controls for each speaker

#### **Specifications**

| Dimensions:      | 12.45(318) W x 10.5(267) D x 14.2(361) H in(mm)                                     |  |
|------------------|-------------------------------------------------------------------------------------|--|
| Mount Weight:    | 55 lbs. (25 kg)                                                                     |  |
| Construction:    | 12-gauge steel with multi-coat rust inhibitive coating                              |  |
| Broadcast Audio: | Four 40 watt concealed speakers (one in each direction) with two 15 watt amplifiers |  |
| Power:           | 120VAC, maximum total 96 watts                                                      |  |
| Mounting:        | Mounts atop an existing emergency phone tower                                       |  |