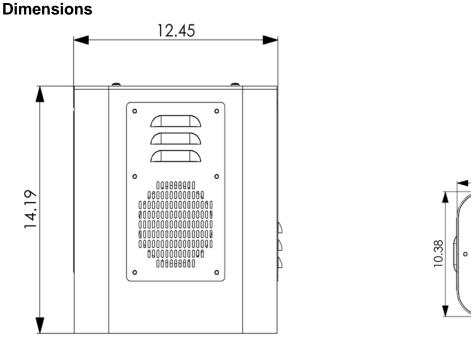

#### **Specifications**

| Dimensions:      | 12.45(318) W x 10.5(267) D x 14.2(361) H in(mm)                                     |  |
|------------------|-------------------------------------------------------------------------------------|--|
| Mount Weight:    | 55 lbs. (25 kg)                                                                     |  |
| Construction:    | 12-gauge steel with multi-coat rust inhibitive coating                              |  |
| Broadcast Audio: | Four 40 watt concealed speakers (one in each direction) with two 15 watt amplifiers |  |
| Power:           | 120VAC, maximum total 96 watts                                                      |  |
| Mounting:        | Mounts atop an existing emergency phone tower                                       |  |

### **Overall Dimensions**

#### WEBS-RETRO-MT/R shown

**Rear View** 

**Bottom View** 

All dimensions are in inches

Copyright 2010 Talk-A-Phone Co. All rights reserved.

Talk-A-Phone Co. • 7530 North Natchez Avenue • Niles, Illinois 60714-3804 Phone 773.539.1100 • Fax 773.539.1241 • info@talkaphone.com • www.talkaphone.com All prices and specifications are subject to change without notice. Talk-A-Phone, Talk-A-Lert, Scream Alert and WEBS are registered trademarks of Talk-A-Phone Co.