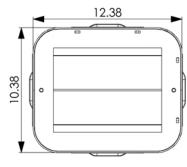

### **Overall Dimensions**

#### WEBS-RETRO-MT/R shown

**Rear View** 

**Bottom View** 

All dimensions are in inches

Copyright 2010 Talk-A-Phone Co. All rights reserved.

Talk-A-Phone Co. • 7530 North Natchez Avenue • Niles, Illinois 60714-3804 Phone 773.539.1100 • Fax 773.539.1241 • info@talkaphone.com • www.talkaphone.com All prices and specifications are subject to change without notice. Talk-A-Phone, Talk-A-Lert, Scream Alert and WEBS are registered trademarks of Talk-A-Phone Co.