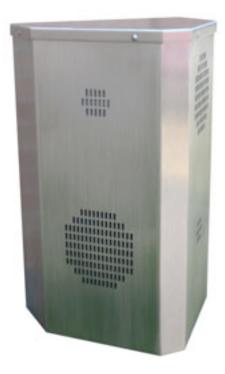

### **Description**

Talk-A-Phone's WEBS-PA-2IP Outdoor Area WEBS Paging Unit is an ideal security solution for outdoor areas where wide-area audio broadcast is desired. The unit can be used as part of the Talk-A-Phone's Wide-Area Emergency Broadcast System (WEBS<sup>®</sup>) to notify large masses of people of an event with an intelligent message.

Talk-A-Phone's WEBS-PA-2IP Outdoor Area WEBS Paging Units are often used at university and college campuses, shopping malls, medical centers, industrial campuses and corporate facilities.

### **Specifications**

| opecifications          |        |                                      |                                                                                                                                                                     |
|-------------------------|--------|--------------------------------------|---------------------------------------------------------------------------------------------------------------------------------------------------------------------|
| Dimensions (W x D x H): |        | s (W x D x H):                       | 12.5 x 10.1 x 19.7 in. (318 x 258 x 501 mm)                                                                                                                         |
| Weight:                 |        |                                      | 30 lbs. (13.6 kg)                                                                                                                                                   |
| Construction:           |        | on:                                  | 16GA (.0625 in.) brushed stainless steel                                                                                                                            |
| Audio Broadcast:        |        | idcast:                              | Two 40 watt speakers, 118 dBA @ 1 meter                                                                                                                             |
|                         | Power: | Amplifier:<br>Communications Module: | Maximum total 24 watts, 110-240VAC/12VDC<br>Maximum total 9.6 watts, 12VDC/24VAC/24VDC (a dedicated line<br>regulated power supply is required), PoE (IEEE 802.3af) |
| Auxiliary Contacts:     |        | ontacts:                             | 3 Aux Inputs: dry contact, 10mA @ 8VDC<br>3 Aux Outputs: dry contact, 120mA @ 120VAC/DC                                                                             |
| Network:                |        |                                      | 10/100 BaseT Ethernet, RJ45 connectors, Cat 5e or better                                                                                                            |
| Programming:            |        | ng:                                  | Non-volatile Flash Memory programming and configuration through Web GUI                                                                                             |
| Configuration:          |        | on:                                  | Static IP address provisioning and DHCP client. Monitoring via 3 <sup>rd</sup> party Syslog application.                                                            |
| Mounting:               |        |                                      | Mounts to a wall or straps to a pole or a kiosk                                                                                                                     |
| Warranty:               |        |                                      | 2-year warranty                                                                                                                                                     |
|                         |        |                                      |                                                                                                                                                                     |