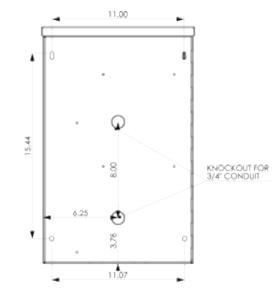

### **Dimensional Diagram**

FRONT VIEW

SIDE VIEW

BACK VIEW

BOTTOM VIEW

All dimensions are in inches and are provided for reference only.