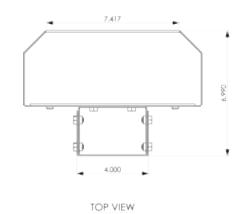

### **Dimensional Diagram**

FRONT VIEW

BACK VIEW

\$IDE VIEW

All dimensions are in inches and are provided for reference only.