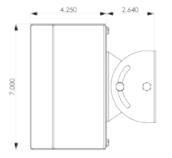

#### **Specifications**

| opoonioationo           |                                                                                                                             |
|-------------------------|-----------------------------------------------------------------------------------------------------------------------------|
| Dimensions (W x D x H): | 10.0 x 4.25 x 7.0 in. (254 x 108 x 178 mm)                                                                                  |
| Weight:                 | 15 lbs. (6.8 kg)                                                                                                            |
| Construction:           | 16GA (.0625 in.) brushed stainless steel                                                                                    |
| Audio Broadcast:        | One 12 watt speaker, 97 dBA @ 1 meter                                                                                       |
| Power:                  | Maximum total 9.6 watts, 12 VDC / 24 VAC / 24 VDC (a dedicated line regulated power supply is required), PoE (IEEE 802.3af) |
| Auxiliary Contacts:     | 3 Aux Inputs: dry contact, 10mA @ 8VDC<br>3 Aux Outputs: dry contact, 120mA @ 120VAC/DC                                     |
| Network:                | 10/100 BaseT Ethernet, RJ45 connectors, Cat 5e or better                                                                    |
| Programming:            | Non-volatile Flash Memory programming and configuration through Web<br>GUI                                                  |
| Configuration:          | Static IP address provisioning and DHCP client. Monitoring via 3 <sup>rd</sup> party Syslog application.                    |
| Mounting:               | Mounts to a wall or a ceiling in any direction with a universal mount                                                       |
| Warranty:               | 2-year warranty                                                                                                             |
|                         |                                                                                                                             |

### **Dimensional Diagram**

FRONT VIEW

BACK VIEW

\$IDE VIEW

All dimensions are in inches and are provided for reference only.