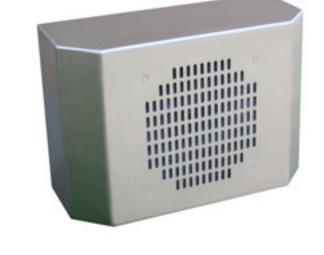

## **Description**

Talk-A-Phone's WEBS-PA-1 Indoor Area WEBS Paging Unit is an attractive, discreet security solution for indoor areas where wide-area audio broadcast is desired. The unit can be used as part of the Talk-A-Phone's Wide-Area Emergency Broadcast System (WEBS<sup>®</sup>) to notify large masses of people of an event with an intelligent message.

Talk-A-Phone's WEBS-PA-1 Indoor Area WEBS Paging Units are often used at university and college campuses, shopping malls, medical centers, industrial campuses and corporate facilities.

#### **Specifications**

| opoonioationo           |                                                                                                                             |
|-------------------------|-----------------------------------------------------------------------------------------------------------------------------|
| Dimensions (W x D x H): | 10.0 x 4.25 x 7.0 in. (254 x 108 x 178 mm)                                                                                  |
| Weight:                 | 15 lbs. (6.8 kg)                                                                                                            |
| Construction:           | 16GA (.0625 in.) brushed stainless steel                                                                                    |
| Audio Broadcast:        | One 12 watt speaker, 97 dBA @ 1 meter                                                                                       |
| Power:                  | Maximum total 9.6 watts, 12 VDC / 24 VAC / 24 VDC (a dedicated line regulated power supply is required), PoE (IEEE 802.3af) |
| Auxiliary Contacts:     | 3 Aux Inputs: dry contact, 10mA @ 8VDC<br>3 Aux Outputs: dry contact, 120mA @ 120VAC/DC                                     |
| Network:                | 10/100 BaseT Ethernet, RJ45 connectors, Cat 5e or better                                                                    |
| Programming:            | Non-volatile Flash Memory programming and configuration through Web<br>GUI                                                  |
| Configuration:          | Static IP address provisioning and DHCP client. Monitoring via 3 <sup>rd</sup> party Syslog application.                    |
| Mounting:               | Mounts to a wall or a ceiling in any direction with a universal mount                                                       |
| Warranty:               | 2-year warranty                                                                                                             |
|                         |                                                                                                                             |