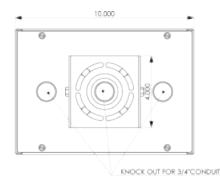

### **Dimensional Diagram**

FRONT VIEW

BACK VIEW

\$IDE VIEW

All dimensions are in inches and are provided for reference only.