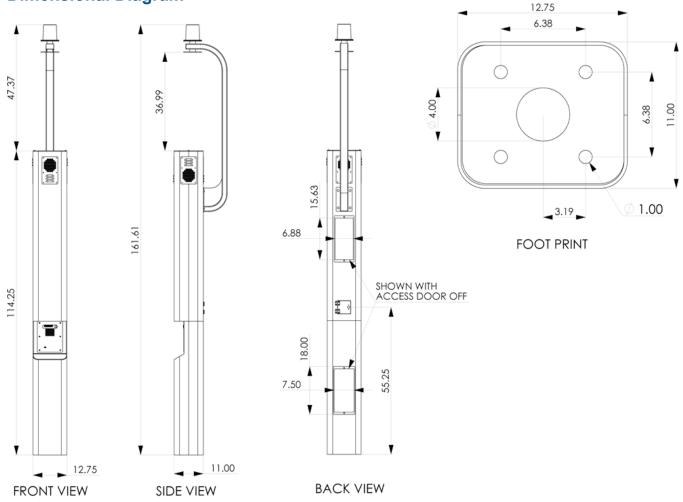

## **Specifications**

Dimensions (W x D x H): 12.8 x 11.0 x 162.0 in. (324 x 280 x 4115 mm) with 2

in. radius corners (height includes arm and strobe)

Weight: 475 lbs. (215 kg)
Construction: 0.25 in. steel

### **Dimensional Diagram**

All dimensions are in inches and are provided for reference only.