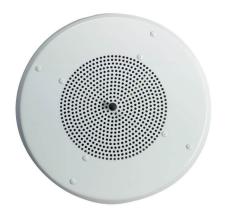

## **Description**

This indoor Ceiling Speaker (8") is designed for paging from any Talk-A-Phone intercom system.

#### **Features**

- Built-in volume control
- · Includes white metal baffle
- · Requires no separate power source
- Simple 2-wire connection

Construction: Steel

Dimensions: 12.88(327) Diameter x 3.0(76) D in(mm)