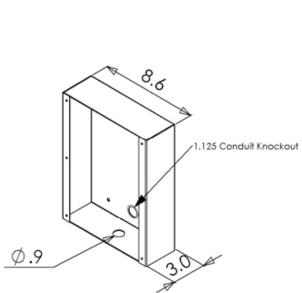

## **Specifications**

Construction: Cold Rolled Steel

Dimensions: 8.6(218) W x 11.25(286) H x 3(76) D in(mm)

Weight: 3.6 lbs. (1.6 kg)

0.875" hole on back and bottom for 0.5" conduit. Conduit Entry:

1.125" punch out on back for 0.75" conduit

#### **Dimensions**