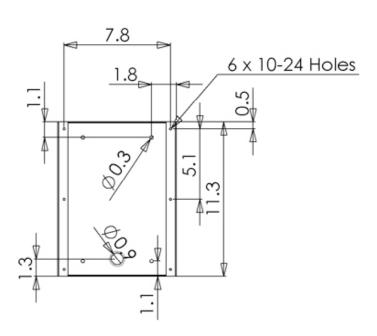

## **Specifications**

Construction: Cold Rolled Steel

Dimensions: 8.6(218) W x 11.25(286) H x 3(76) D in(mm)

Weight: 3.6 lbs. (1.6 kg)

0.875" hole on back and bottom for 0.5" conduit. Conduit Entry:

1.125" punch out on back for 0.75" conduit

#### **Dimensions**