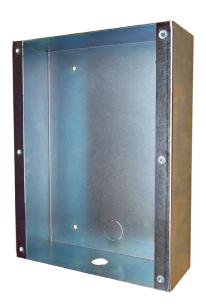

## **Description**

The MS-400 is a mounting sleeve box for flush mounting 100 or 400 Series Talk-A-Phone Emergency Phones.

### **Features**

- Allows for easy mounting of Emergency Phone
- Conduit entry from bottom or back
- Extra space included for modular RJ11