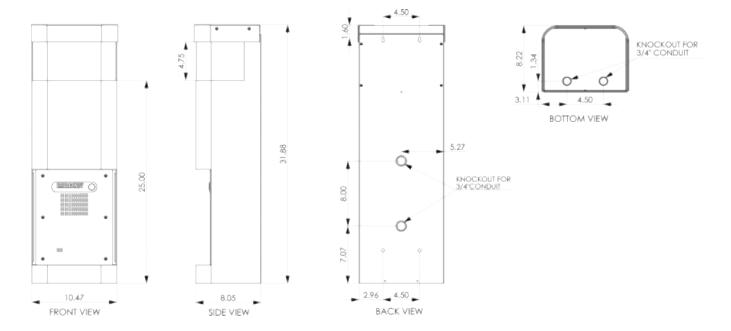

## **Specifications**

Dimensions (W x D x H): 10.5 x 8.1 x 31.9 in. (267 x 206 x 810 mm)

Weight: 41 lbs. (18.6 kg)

Construction: 12GA (.105 in.) brushed stainless steel with impact-resistant

polycarbonate lens and resistance to UV-fade

## **Dimensional Diagram**

All dimensions are in inches and are provided for reference only.