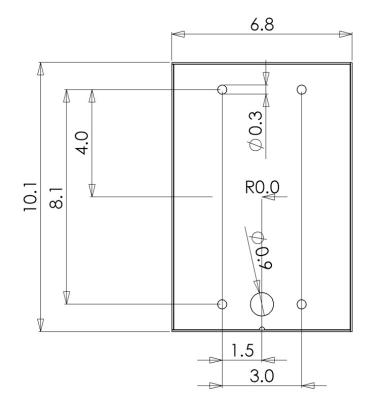

## **Specifications**

Dimensions (W x D x H): 6.8 x 2.2 x 10.1 in.

(173 x 56 x 257 mm)

Weight: 3.5 lbs. (1.6 kg) Construction: Stainless steel

Conduit Entry: 0.88 in. (22 mm) hole on bottom and rear CSA Certified to UL Standard 60950 Compliance:

# **Dimensional Diagram**

All dimensions are in inches and are provided for reference only.