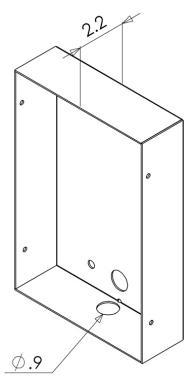

## **Specifications**

Dimensions (W x D x H): 6.8 x 2.2 x 10.1 in.

(173 x 56 x 257 mm)

Weight: 3.5 lbs. (1.6 kg) Construction: Stainless steel

Conduit Entry: 0.88 in. (22 mm) hole on bottom and rear CSA Certified to UL Standard 60950 Compliance:

# **Dimensional Diagram**

All dimensions are in inches and are provided for reference only.