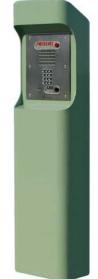

## Description

Free standing Pedestal Mount allows an Emergency/Information or Access phone to be mounted practically anywhere. Pedestal Mounts are used for access control, mass transit, door/gate entry and other locations.

#### Features

- Constructed of vandal resistant 1/4" steel with slanted top
- Radius Pedestal, with 2" radius corners, offers contemporary architectural styling
- Easily mount any 400-series Talk-A-Phone Emergency/Information phone ٠
- Faceplate is lit at all times by ultra bright LEDs
- Available in a variety of colors with optional wording on the sides

### **Specifications**

| Dimensions:   | 12.0(305) W x 8.0(203) D x 48.0(1219) H in(mm)                                |                                                                                                                                                                                                                                                                                                                                                                                         |  |
|---------------|-------------------------------------------------------------------------------|-----------------------------------------------------------------------------------------------------------------------------------------------------------------------------------------------------------------------------------------------------------------------------------------------------------------------------------------------------------------------------------------|--|
| Weight:       | 120 lbs. (54.4 kg)                                                            | ETP-PM shown with ETP-                                                                                                                                                                                                                                                                                                                                                                  |  |
| Construction: | 0.25" (6.3mm) steel with multi-coat rust inhibitive coating                   |                                                                                                                                                                                                                                                                                                                                                                                         |  |
| Lettering:    | 3.25" (82.5mm) high reflective letters, available in many colors and wordings |                                                                                                                                                                                                                                                                                                                                                                                         |  |
| Lighting:     | Ultra bright LEDs, 50,000 hour lifetime                                       |                                                                                                                                                                                                                                                                                                                                                                                         |  |
| Power:        | Faceplate light operates on 12-24VDC or 24-120VAC                             |                                                                                                                                                                                                                                                                                                                                                                                         |  |
| Mounting:     | Mounts into concrete foundation using included hardware (shipped in advance)  |                                                                                                                                                                                                                                                                                                                                                                                         |  |
| Compliance:   | CSA Certified to UL Standard 60950                                            |                                                                                                                                                                                                                                                                                                                                                                                         |  |
|               | Weight:<br>Construction:<br>Lettering:<br>Lighting:<br>Power:<br>Mounting:    | Weight:120 lbs. (54.4 kg)Construction:0.25" (6.3mm) steel with multi-coat rust inhibitive coatingLettering:3.25" (82.5mm) high reflective letters, available in many colors and wordingsLighting:Ultra bright LEDs, 50,000 hour lifetimePower:Faceplate light operates on 12-24VDC or 24-120VACMounting:Mounts into concrete foundation using included hardware<br>(shipped in advance) |  |