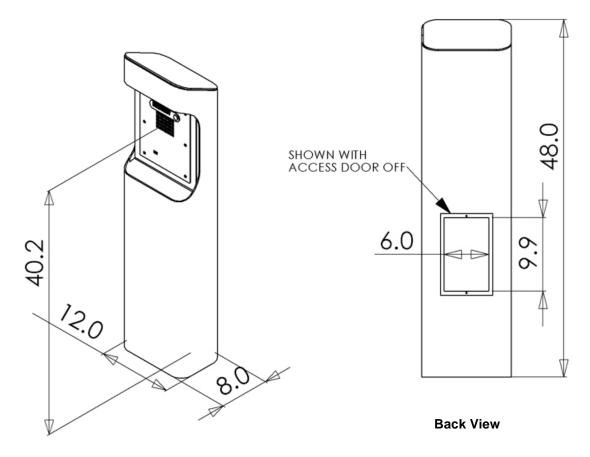

### **Specifications**

| Dimensions:   | 12.0(305) W x 8.0(203) D x 48.0(1219) H in(mm)                                |                                                                                                                                                                                                                                                                                                                                                                                         |  |
|---------------|-------------------------------------------------------------------------------|-----------------------------------------------------------------------------------------------------------------------------------------------------------------------------------------------------------------------------------------------------------------------------------------------------------------------------------------------------------------------------------------|--|
| Weight:       | 120 lbs. (54.4 kg)                                                            | ETP-PM shown with ETP-                                                                                                                                                                                                                                                                                                                                                                  |  |
| Construction: | 0.25" (6.3mm) steel with multi-coat rust inhibitive coating                   |                                                                                                                                                                                                                                                                                                                                                                                         |  |
| Lettering:    | 3.25" (82.5mm) high reflective letters, available in many colors and wordings |                                                                                                                                                                                                                                                                                                                                                                                         |  |
| Lighting:     | Ultra bright LEDs, 50,000 hour lifetime                                       |                                                                                                                                                                                                                                                                                                                                                                                         |  |
| Power:        | Faceplate light operates on 12-24VDC or 24-120VAC                             |                                                                                                                                                                                                                                                                                                                                                                                         |  |
| Mounting:     | Mounts into concrete foundation using included hardware (shipped in advance)  |                                                                                                                                                                                                                                                                                                                                                                                         |  |
| Compliance:   | CSA Certified to UL Standard 60950                                            |                                                                                                                                                                                                                                                                                                                                                                                         |  |
|               | Weight:<br>Construction:<br>Lettering:<br>Lighting:<br>Power:<br>Mounting:    | Weight:120 lbs. (54.4 kg)Construction:0.25" (6.3mm) steel with multi-coat rust inhibitive coatingLettering:3.25" (82.5mm) high reflective letters, available in many colors and wordingsLighting:Ultra bright LEDs, 50,000 hour lifetimePower:Faceplate light operates on 12-24VDC or 24-120VACMounting:Mounts into concrete foundation using included hardware<br>(shipped in advance) |  |

## **Dimensions**