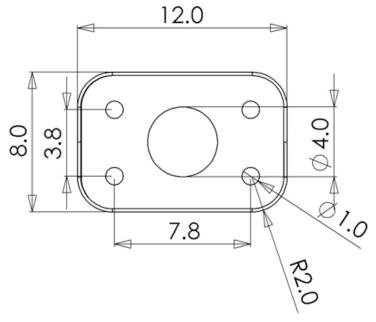

## **Footprint Dimensions**

All dimensions are in inches

Copyright 2009 Talk-A-Phone Co. All rights reserved.

Talk-A-Phone Co. • 7530 North Natchez Avenue • Niles, Illinois 60714-3804 Phone 773.539.1100 • Fax 773.539.1241 • info@talkaphone.com • www.talkaphone.com All prices and specifications are subject to change without notice. Talk-A-Phone, Talk-A-Lert, Scream Alert and WEBS are registered trademarks of Talk-A-Phone Co.