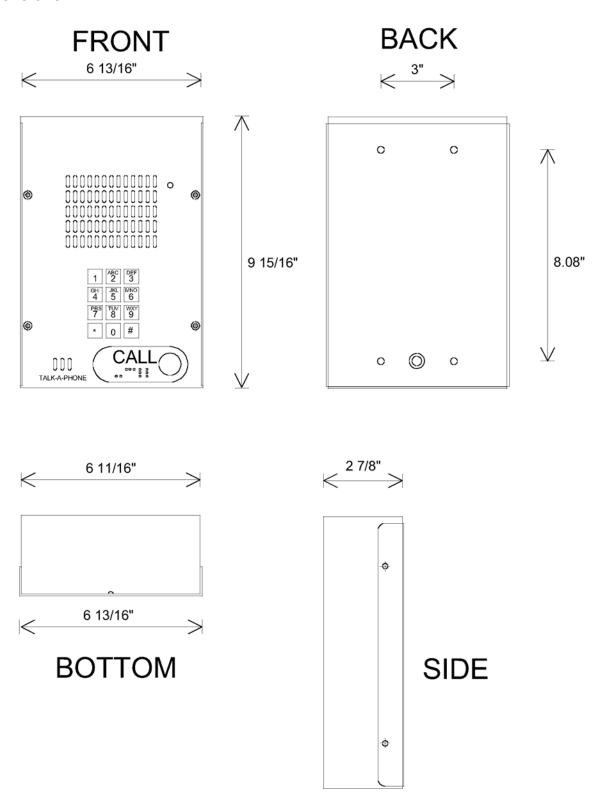

## **Specifications**

Construction: 12 gauge (2.8mm) #4 brushed stainless steel faceplate

6.81(173) W x 9.94(252) H x 2.88(73) D in(mm) Dimensions:

Weight: 8 lbs. (3.6 kg)

Operating Temperature: -4°F to +149°F (-20°C to +65°C) Mounting: Surface mounts with rear wire entry Communication: 2-way hands-free communication

#### **Dimensions**

Copyright 2009 Talk-A-Phone Co. All rights reserved.