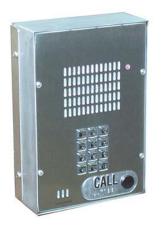

## ETP-402KS – Information/Access Keypad Phone

### **Description**

Model ETP-402KS is an outdoor-rated. ADA-compliant hands-free Information/Access Keypad Phone for use in locations such as parking facilities, college campuses, controlled access gates, medical centers and industrial parks.

#### **Features**

- Typically used on a PBX line, keypad can be used to make calls to numbers authorized by the administrator
- Cast metal raised letter and Braille signage for ADA compliance
- Vandal resistant stainless steel faceplate and metal buttons
- Phone line powered: no power supply or battery back-up needed
- Auxiliary outputs to integrate with CCTV, Blue Light Strobe and other devices
- Circuit boards are conformally coated for water protection
- LED indicator for hearing impaired
- Auto-answer allows security to monitor and initiate calls with Keypad Phone