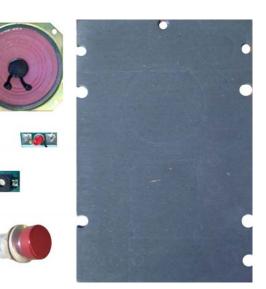

#### Description

The **ETP-400 (MOD2)** is an outdoor-rated, hands-free OEM Emergency Phone. With components connected via extended wiring, it allows for custom mounting in virtually any application.

#### Features

- Vandal resistant metal call button
- Uses regular phone lines or PBX
- Phone line powered: no power supply or battery back-up needed
- Auxiliary input and outputs to integrate with CCTV, Blue Light Strobe, Scream Alert<sup>™</sup> and other devices
- Push button to call, then speak hands-free
- LED indicator for hearing impaired
- Built-in auto-dialer can dial two numbers: if first number doesn't answer or is busy, dials second number.
- Auto-answer allows security to monitor and initiate calls with Emergency Phone
- Options available that offer the ability to automatically identify attendant of location of calling phone by recorded message and digital display

### **Specifications**

| Dimensions:            | Box -                                                                                           | 6.56(167) W x 9.75(248) H x 2.5(64) D in(mm) |
|------------------------|-------------------------------------------------------------------------------------------------|----------------------------------------------|
|                        | Speaker -                                                                                       | ø3.55(ø90), 3.45(88) W x 3.45(88) H in(mm)   |
|                        | Microphone -                                                                                    | 1.575(40) W x 0.90(23) H x 0.5(13) H in(mm)  |
|                        | LED Board-                                                                                      | 0.90(23) W x 0.39(10) H x 0.75(19) D in(mm)  |
|                        | Button -                                                                                        | ø0.75(ø19) in(mm), 5/8-24 hex nut            |
| Weight:                | 4 lbs. (1.8 kg)                                                                                 |                                              |
| Operating Temperature: | -4°F to +149°F (-20°C to +65°C)                                                                 |                                              |
| Communication:         | 2-way hands-free communication                                                                  |                                              |
| Digit Capacity:        | Up to 18 digits, including pauses, for each of two phone numbers                                |                                              |
| Dialing Speed:         | Approximately 10 tones per second                                                               |                                              |
| Power Source:          | Phone line powered (requires 20mA at 24 v off-hook)                                             |                                              |
| Connection:            | Parallel tip and ring connected to RJ11 connector for quick installation                        |                                              |
| Circuit Protection:    | Varistor lightening suppressed and full wave polarity guarded                                   |                                              |
| Programming:           | Non-volatile EEPROM programming can be done from any telephone.<br>No battery back-up is needed |                                              |
| "On Time":             | Programmable from 1-4270 minutes in 1-minute increments.                                        |                                              |
| Wiring Requirements:   | 1 twisted-shielded pair                                                                         |                                              |
| Compliance:            | CSA Certified to UL Standard 60950                                                              |                                              |