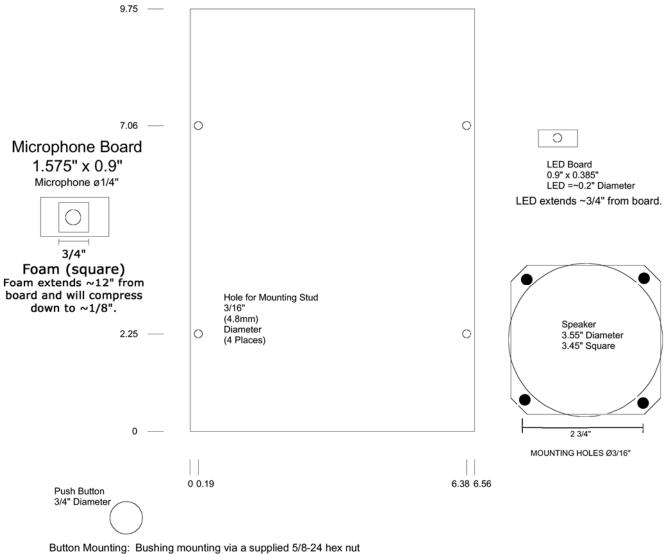

### **Specifications**

| Dimensions:            | Box -                                                                                           | 6.56(167) W x 9.75(248) H x 2.5(64) D in(mm) |
|------------------------|-------------------------------------------------------------------------------------------------|----------------------------------------------|
|                        | Speaker -                                                                                       | ø3.55(ø90), 3.45(88) W x 3.45(88) H in(mm)   |
|                        | Microphone -                                                                                    | 1.575(40) W x 0.90(23) H x 0.5(13) H in(mm)  |
|                        | LED Board-                                                                                      | 0.90(23) W x 0.39(10) H x 0.75(19) D in(mm)  |
|                        | Button -                                                                                        | ø0.75(ø19) in(mm), 5/8-24 hex nut            |
| Weight:                | 4 lbs. (1.8 kg)                                                                                 |                                              |
| Operating Temperature: | -4°F to +149°F (-20°C to +65°C)                                                                 |                                              |
| Communication:         | 2-way hands-free communication                                                                  |                                              |
| Digit Capacity:        | Up to 18 digits, including pauses, for each of two phone numbers                                |                                              |
| Dialing Speed:         | Approximately 10 tones per second                                                               |                                              |
| Power Source:          | Phone line powered (requires 20mA at 24 v off-hook)                                             |                                              |
| Connection:            | Parallel tip and ring connected to RJ11 connector for quick installation                        |                                              |
| Circuit Protection:    | Varistor lightening suppressed and full wave polarity guarded                                   |                                              |
| Programming:           | Non-volatile EEPROM programming can be done from any telephone.<br>No battery back-up is needed |                                              |
| "On Time":             | Programmable from 1-4270 minutes in 1-minute increments.                                        |                                              |
| Wiring Requirements:   | 1 twisted-shielded pair                                                                         |                                              |
| Compliance:            | CSA Certified to UL Standard 60950                                                              |                                              |

#### **Dimensions**

and internal tooth lockwasher

Copyright 2009 Talk-A-Phone Co. All rights reserved.