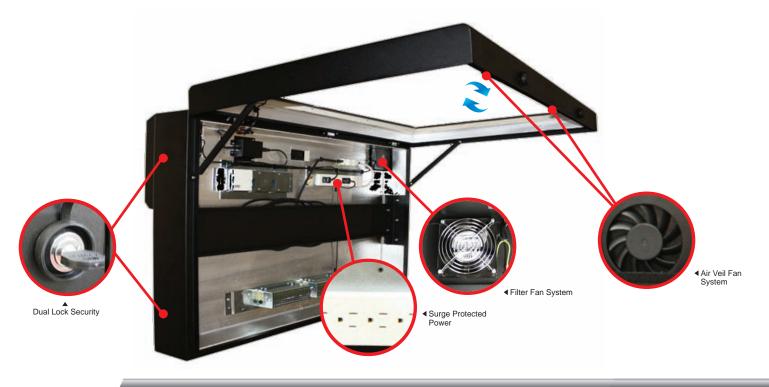

## SPECIAL FEATURES \_\_\_\_

#### Standard

- Air Veil Fan System
- Filter Fan System
- Anti Reflective Window
- Dual Lock Security
- Surge Protected Power
- Universal Mount
- NEMA4 Standard
- Available Sizes: 24" up to 70"

#### Optional

- Internal Heater
- Closed Cell Insulation
- Air Conditioning
- Automatic Thermostat
- Exterior Plenum Chambers