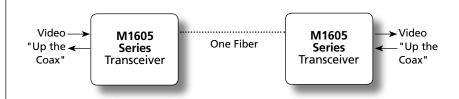

The American Fibertek M1605S Series transmits high-quality, simultaneous video with reverse vertical interval signal on one multimode optical fiber. Designed to be used with "Up the Coax" products, these systems require no field adjustments at installation or additional maintenance thereafter. Diagnostic indicators provide a quick visual indication of system status. Equipment may be ordered as stand alone modules or rack cards that are mounted in the American Fibertek Card Cages: SR-20D/2 or SR-20R/1.