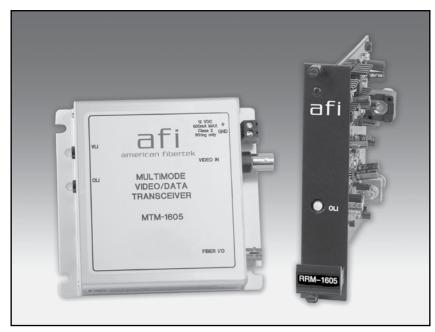

# **ORDERING INFORMATION:**

MTM = Module Transmitter - Video Source
MRM = Module Receiver - Control Site
RRM = Rack Card Receiver - Control Site
RTM = Rack Card Transmitter - Video Source

Example: MTM-1605 to RRM-1605

The American Fibertek M1605S Series transmits high-quality, simultaneous video with reverse vertical interval signal on one multimode optical fiber. Designed to be used with "Up the Coax" products, these systems require no field adjustments at installation or additional maintenance thereafter. Diagnostic indicators provide a quick visual indication of system status. Equipment may be ordered as stand alone modules or rack cards that are mounted in the American Fibertek Card Cages: SR-20D/2 or SR-20R/1.