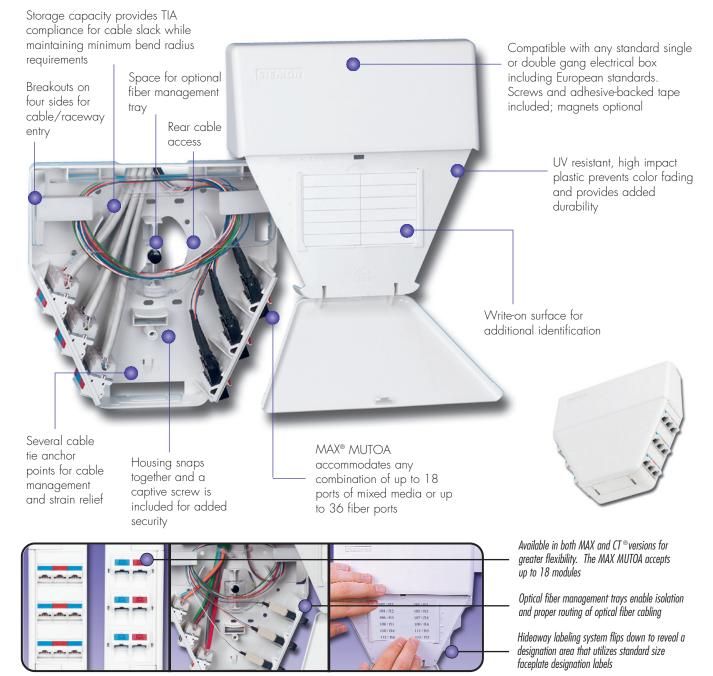

# MULTI-USER TELECOMMUNICATIONS OUTLET ASSEMBLY (MUTOA)

This low-profile multi-user/multimedia surface mount box is unsurpassed in features and flexibility, and is ideal for use as a multi-user telecommunications outlet assembly (MuTOA) as specified in ANSI/TIA/EIA-568-B.1.

PATENTED

It provides storage area for up to 12m (39.4 ft.) of buffered optical fiber cable using the optional fiber management tray and at least 2m (6.6 ft.) of 4-pair UTP cable in the base, while maintaining a minimum bend radius of 30mm (1.2 in.).

# MAX® MuTOA:

MX-MMO-(XX).....Multi-user/telecommunications outlet box with cable ties, mounting screws and adhesive tape. Accepts up to 18

MAX modules

height: 200.2mm (7.88 in.), width: 200.2mm (7.88 in.), depth: 57.0mm (2.25 in.)" Optional Fiber Management Tray sold separately (see below)

# **Accessories:**

CT-MMO-MAG.....Set of 3 magnets for mounting MAX or

CT MUTOA

FMT ......Clear fiber management tray for MAX or CT MUTOA

Fiber Management Tray