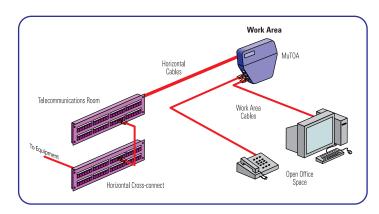

### This is an example of Open Office Implementation using the MuTOA - Multi-user Telecommunications Outlet Assembly

MuTOA: A telecommunications outlet scheme intended to serve multiple work areas in an open office environment.