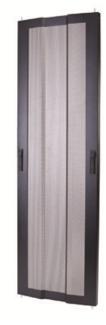

# MM10 Vented Door Assembly, 8' x 24 with 4.38"

## OR-MM10VDA8244

Mighty Mo 10 Vented Door Assembly, 8' x 24 with 4.38" of clearance behind door for use without vertical managers. Designed to work with Mighty Mo racks assembled in the 19" configuration. The double-hinged door pivots to the right or left and is easily removed.

## features & benefits

- Mounts to the front or rear of any Mighty Mo 6 or Mighty Mo 10 rack
- Double hinged door pivots to the right or left and is easily removed