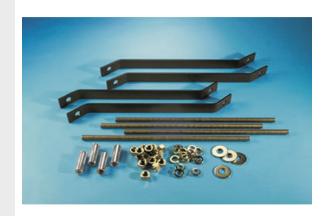

## **Construction Information**

Component1: Braces

Component2: Threaded rods

Component3: Washers 5/8", flat and split

Component4: Nut 5/8" x 11 Component5: Anchor 5/8" Finish Plating1: Painted black

Finish Plating2: Zinc plated, clear yellow chromate

Finish Plating3: Zinc Finish Plating4: Zinc Finish Plating5: Zinc

Material1: .25" Cold rolled steel Material2: Steel Grade 7 ASTM A193

Material3: Steel Material4: Steel Material5: Steel