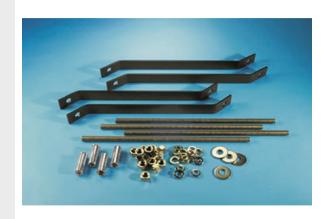

## features & benefits

• Uses 5/8" threaded rods and steel brackets: Enhances structural integrity of racks that are installed on a suspended floor system.

· All hardware included.

## **Construction Information**

Component1: Braces

Component2: Threaded rods

Component3: Washers 5/8", flat and split

Component4: Nut 5/8" x 11 Component5: Anchor 5/8" Finish Plating1: Painted black

Finish Plating2: Zinc plated, clear yellow chromate

Finish Plating3: Zinc Finish Plating4: Zinc Finish Plating5: Zinc

Material1: .25" Cold rolled steel Material2: Steel Grade 7 ASTM A193

Material3: Steel Material4: Steel Material5: Steel