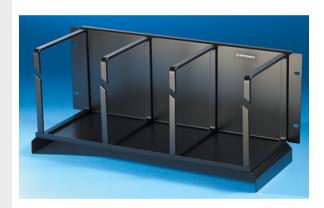

# Bend Limiting Cable Management Panel

OR-60400054

Ortronics bend limiting cable management panels have curved falls that protect against cable crimping and also maintain proper bend radius. The panels are ideal at the top of standard 19" EIA racks. 7" H x 7" D rings with waterfall, 8.34" H x 19" W, 4 rack units, black.

# features & benefits

- Waterfall: Protects against cable crimping and also maintains proper bend radius.
- Rings made out of steel: Sturdy and durable.
- Maximum ring fill capacity using Category 6 cable is 525 cables: Creates a solid cable path between racks (Ideal at the top of a standard 19" rack).