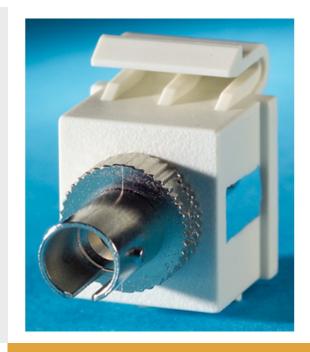

## 1-ST fiber Keystone module, Wiremold Ivory

OR-KSST-99

features & benefits

1-ST fiber Keystone module, simplex, multimode, phosphor-bronze alignment sleeves, 180 degree exit, Wiremold Ivory

TechChoice keystone jacks and modules feature an easy-to-follow universal wiring label and support standard termination using a 110-impact tool. The keystone footprint allows for the greatest flexibility in installation scheduling because its rear insertion into the faceplate allows the technician to complete the termination before and during the construction process.