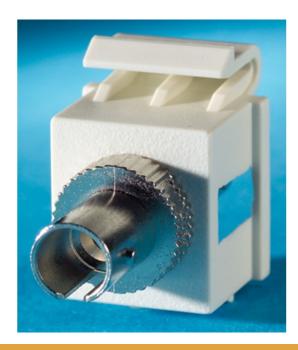

# 1-ST fiber Keystone module, Fog White

**OR-KSST** 

## features & benefits

1-ST fiber Keystone module, simplex, multimode, phosphor-bronze alignment sleeves, 180 degree exit, Fog White

TechChoice keystone jacks and modules feature an easy-to-follow universal wiring label and support standard termination using a 110-impact tool. The keystone footprint allows for the greatest flexibility in installation scheduling because its rear insertion into the faceplate allows the technician to complete the termination before and during the construction process.