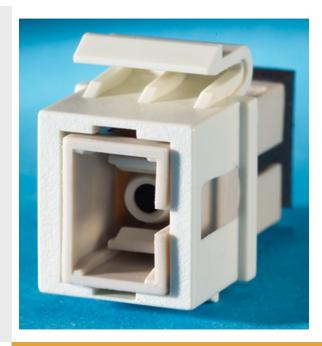

# 1-SC fiber Keystone module, Fog White

**OR-KSSC** 

### features & benefits

1-SC fiber Keystone module, simplex, multimode, phosphor-bronze alignment sleeves, 180 degree exit, Fog White

TechChoice keystone jacks and modules feature an easy-to-follow universal wiring label and support standard termination using a 110-impact tool. The keystone footprint allows for the greatest flexibility in installation scheduling because its rear insertion into the faceplate allows the technician to complete the termination before and during the construction process.

#### **General Info**

Category Performance Application: Fiber Color: Fog White Footprint: Keystone

**Buy American Act Compliance** 