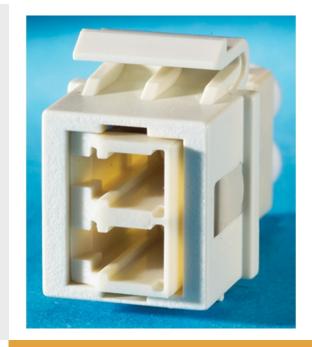

## 1-LC (2 fibers) fiber Keystone module, Fog White

**OR-KSLC** 

features & benefits

1-LC (2 fibers) fiber Keystone module, multimode, phosphor-bronze alignment sleeves, 180 degree exit, Fog White

TechChoice keystone jacks and modules feature an easy-to-follow universal wiring label and support standard termination using a 110-impact tool. The keystone footprint allows for the greatest flexibility in installation scheduling because its rear insertion into the faceplate allows the technician to complete the termination before and during the construction process.