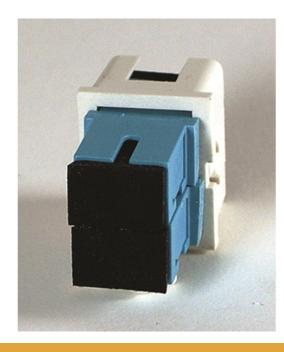

TracJack
Module, 2-SC
Simplex (2
Fibers)
Multimode, Aqua
adapters, 180
degree exit

OR-63700081

TracJack Module, 2-SC Simplex (2 Fibers) Multimode, Aqua adapters, Ceramic alignment sleeves, 180 degree exit, (1 unit)