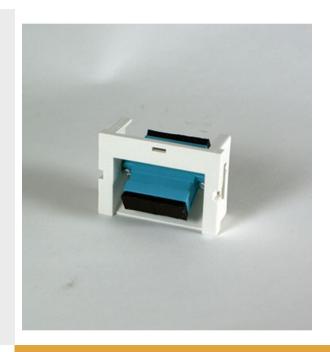

Series II Module, 1-SC Duplex (2 Fibers) Multimode, Aqua adapters, 60 degree exit

OR-60900371

features & benefits

Series II Module, 1-SC Duplex (2 Fibers) Multimode, Aqua adapters, Ceramic alignment sleeves, 60 degree exit (1.5 units)