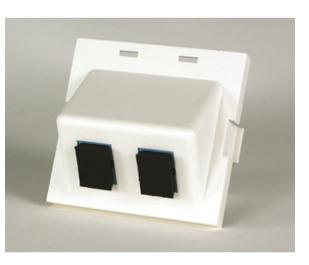

# Series II Module, 2-SC Simplex (2 Fibers) Multimode, Aqua adapters, 180 degree exit

OR-60900368

Ortronics most popular line - It has the widest selection of interfaces, surface mount boxes and faceplates. Series II Modules use a 110 punch down sequence that is almost three times faster than other methods. The wide selection of multimedia modules include blanks for future growth