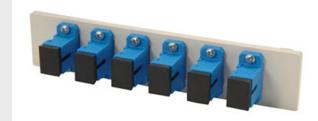

Fib-or-Cop II
Bottom Adapter
Plate, 6-SC
Simplex (6
Fibers) Single
Mode, Blue
adapters

OR-62100047

Fib-or-Cop II Bottom Adapter Plate, 6-SC Simplex (6 Fibers) Single Mode, Blue adapters, Ceramic alignment sleeves