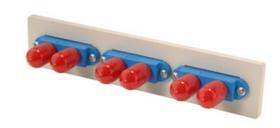

Fib-or-Cop II
Bottom Adapter
Plate, 3-ST
Duplex (6
Fibers) Single
Mode, Blue
adapters

OR-62100045

Fib-or-Cop II Bottom Adapter Plate, 3-ST Duplex (6 Fibers) Single Mode, Blue adapters, Ceramic alignment sleeves