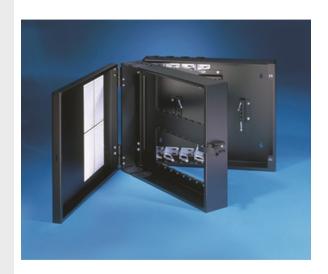

# Surface Mount Fiber Cabinet for Patching

OR-615SMFC-96P

This large volume cabinet accepts our popular Fiber Adapter Panels. The cabinet secures, protects, and organizes single mode or multimode optical terminations. The Cabinet provides interconnect or cross connect facilities between horizontal and backbone inside plant (ISP) or outside plant (OSP) cables. Maximum capacity: 96 Fibers using SC, ST, and FC Adapters, 192 Fibers using MT-RJ and LC Adapters.

## features & benefits

- Holds up to 16 adapter panels
- Swing out cross connect panel
- Catching latch closure can be padlocked
- 1.75" openings on top, bottom, and sides
- Easy access design