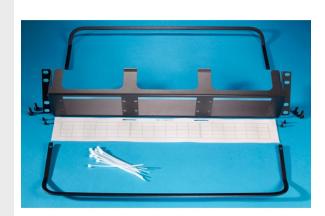

# 2U fiber patch panel for raised floor installation within floor box

OR-RFPA02U-A

2U fiber patch panel for raised floor installation within floor box, for use with 56-60 degree angled mounting rails, holds 6 adapter panels

### features & benefits

Fiber patch panel for underfloor installation: Allows data center manager to take advantage of underutilized space beneath raised floor.
19" wide, 2U height: Accepts up to six standard Ortronics adapter panels and 1U Momentum cassettes.

• Designed for installation within 2' x 2' underfloor box with fixed 45 degree angled mounting rails: Angled mounting brackets result in horizontal patch panel orientation.