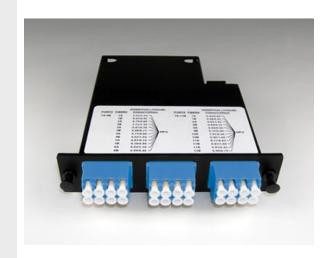

Momentum 2 Cassette, single-mode fiber, 1U, 24 fibers, LC quad connectors

OR-M2LCQ24-09

Momentum 2 modular fiber optic pre-terminated cassettes provide the fastest method of structured cabling deployment: plug it in and you're ready to go. Factory-terminated and tested cassettes guarantee field performance.

## features & benefits

- Compact, pre-terminated modular system:: Provides quick and easy deployment, moves, adds and changes, eliminating costly field installation time.
- 12- and 24-fiber 1 unit modular cassettes: Maximum port density conserves space.

- **Unsurpassed optical performance:** Lowest insertion loss cassette modules support high optical performance in installed links.
- **High fiber count backbones available:** MTP to MTP ribbon backbone cables offered in 12, 24, 48 and 72-fiber count options.
- Common cassette mounting footprint: Fits in all Ortronics rack mount cabinets and raised floor patch panels.