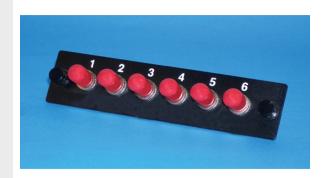

# 6-ST multimode adapters with phosphor-bronze alignment sleeves

OR-OFP-STS06NB

Ortronics fiber adapter panel allows for flexibility and expansion with an industry accepted style. The adapter panel snaps in for installation and can be removed easily for future changes. The adapter panel is silkscreened for easy port identification

### **General Info**

Number Of Ports: 6

Typical Applications: Multimode

### **Technical Information**

Fiber Capacity: 6