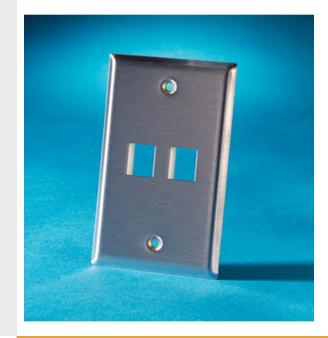

Single gang stainless steel faceplate, holds two Keystone jacks or modules

OR-KSSS2

features & benefits

TechChoice faceplates are available in thermoplastic and stainless steel, with a variety of port capacities to match your workstation applications. All faceplates allow for a flush jack finish. For more information, please contact your local sales representative.

## **General Info**

Color: Stainless steel Footprint: Keystone Number Of Ports: Single