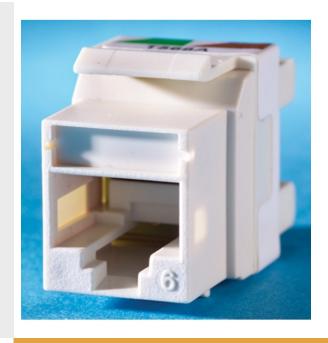

## Category 6 Keystone jack, Green

OR-KS6A-45

Category 6 Keystone jack, 8-position, 180 degree exit, icon compatible, T568A/B wiring, Green Package of 25.TechChoice keystone jacks and modules feature an easy-to-follow universal wiring label and support standard termination using a 110-impact tool. The keystone footprint allows for the greatest flexibility in installation scheduling because its rear insertion into the faceplate allows the technician to complete the termination before and during the construction process. Package of 25.