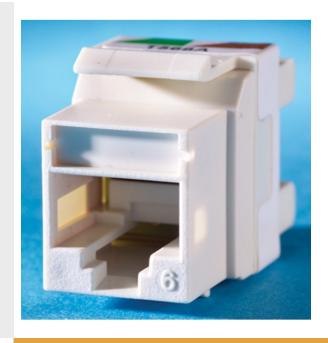

## Category 6 Keystone jack, Fog White

OR-KS6A

Category 6 Keystone jack, 8-position, 180 degree exit, icon compatible, T568A/B wiring, Fog White Package of 25.TechChoice keystone jacks and modules feature an easy-to-follow universal wiring label and support standard termination using a 110-impact tool. The keystone footprint allows for the greatest flexibility in installation scheduling because its rear insertion into the faceplate allows the technician to complete the termination before and during the construction process. Package of 25.