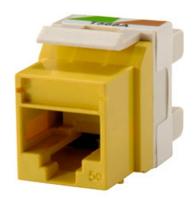

# Category 5e Keystone jack, Yellow

OR-KS5E-44

Category 5e Keystone jack, 8-position, 180 degree exit, icon compatible, T568A/B wiring, Yellow Package of 25.TechChoice keystone jacks and modules feature an easy-to-follow universal wiring label and support standard termination using a 110-impact tool. The keystone footprint allows for the greatest flexibility in installation scheduling because its rear insertion into the faceplate allows the technician to complete the termination before and during the construction process. Package of 25.