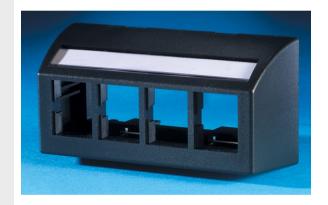

# TracJack Furniture Plate, four-port, Black

OR-40300633-00

Raised Furniture Mounting snap-mounts to TIA referenced furniture openings to hold four TracJack modules. Removable stops allow a snug fit in a range of furniture openings for Steelcase, Haworth, Knoll and others.

### features & benefits

- Snap mounts
- Fits TIA 569A recognized furniture opening
- Supports up to four TracJack modules
- Raised profile
- Front access design

#### **General Info**

Color: Black Footprint: TracJack Number Of Ports: 4-port