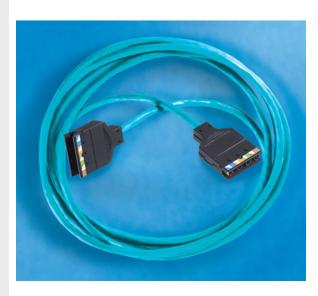

# Clarity 6 110/110 Patch Cord, Category 6, 7', Blue

OR-110C607-06

Clarity 6 110/110 Category 6 Patch Cord is terminated on both ends with male 110 plugs with internal signal feedback technology, which reduces crosstalk without compromising impedance. Reduced crosstalk and better impedance matching provides a connection which is more transparent to a signal.

#### **General Info**

Cable Type: Four-pair stranded UTP non-plenum Color Cable Jacket: Blue Termination: 110/110 Typical Applications: Data cross connect block fields; 10, 100, 1000 Base-T

#### **Cord Information**

Connector Type End One: Male 110 connector, eight-contact Connector Type End Two: Male 110 connector, eight-contact Jacket Color: Blue Jacket Rating: CMR/PVC Cord Length U S: 7' Pinning: Pin 1 to 1 standard linear 110 color code