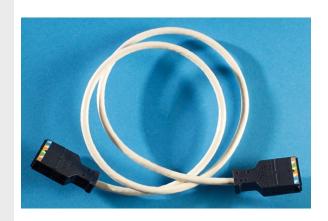

# Clarity 6 110/110 Patch Cord, Category 6, 3', White

OR-110C603-09

Clarity 6 110/110 Category 6 Patch Cord is terminated on both ends with male 110 plugs with internal signal feedback technology, which reduces crosstalk without compromising impedance. Reduced crosstalk and better impedance matching provides a connection which is more transparent to a signal.

#### **Cord Information**

Connector Type End One: Male 110 connector, eight-contact Connector Type End Two: Male 110 connector, eight-contact

Jacket Color: White Jacket Rating: CMR/PVC Cord Length U S: 3'