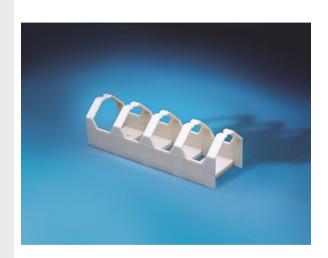

110 Jumper Trough without legs, 8.5" W x 2.69" H x 2.69" D

OR-30200139

110 Jumper Trough without legs, 8.5 W x 2.69" H x 2.69" D"

# features & benefits

• Provides cable management between 110 wiring blocks without legs