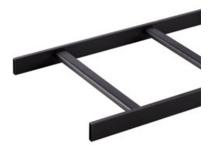

## **OR-TRT10-18B**

Telco Style Tubular Runway, 18", Black, 9', 8.50"

OR-TRT10-18B

Telco Style Tubular Runway, 18", Black, 9' 8.50"

•Made of light weight rectangular steel tubing: Reduces floor load and is easy to install and maintain.

•Steel meets stringent specifications for yield and tensile

features & benefits

**strength:**Assures a strong,lightweight product that easily supports and delivers overhead cable.

•Tubular cross slats are welded between the stringers and feature rounded edges:Cable protection.

## **General Info**

Color: Black

## Dimensions

Width Metric: 457 mm Width U S: 18.00"