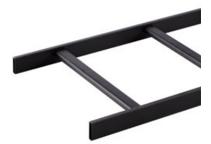

## **OR-TRT10-12B**

Telco Style Tubular Runway, 12", Black, 9', 8.50"

OR-TRT10-12B

Telco Style Tubular Runway, 12", Black, 9' 8.50"

•Made of light weight rectangular steel tubing: Reduces floor load and is easy to install and maintain.

•Steel meets stringent specifications for yield and tensile

features & benefits

**strength:**Assures a strong,lightweight product that easily supports and delivers overhead cable.

•Tubular cross slats are welded between the stringers and feature rounded edges:Cable protection.