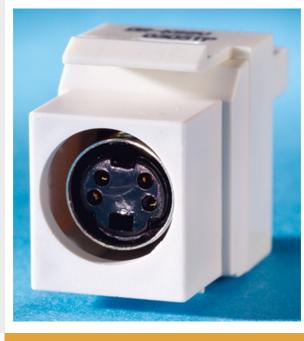

## S-Video Keystone module, (4-pin DIN) to 110, Wiremold Ivory

OR-KSSV-99

TechChoice keystone jacks and modules feature an easy-to-follow universal wiring label and support standard termination using a 110-impact tool. The keystone footprint allows for the greatest flexibility in installation scheduling because its rear insertion into the faceplate allows the technician to complete the termination before and during the construction process.