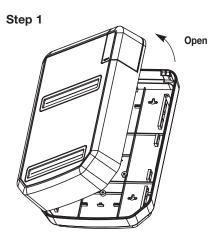

## IMPORTANT: Please read all instructions before beginning.

CAUTION: To reduce the risk of electrical shock, always disconnect the network lines before servicing or disassembling this equipment.

Step 3 Trim around opening.