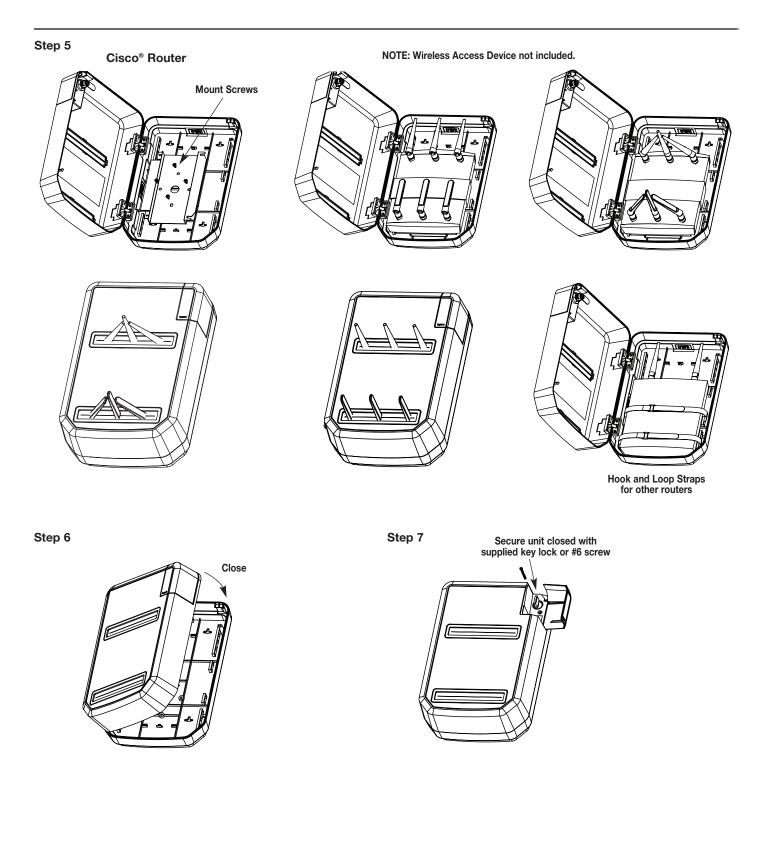

ed July 2010

Legrand/Wiremold electrical systems conform to and should be properly grounded in compliance with requirements of the current National Electrical Code or codes administered by local authorities.

All electrical products may present a possible shock or fire hazard if improperly installed or used. Legrand/Wiremold electrical products may bear the mark of a Nationally Recognized Testing Laboratory (NRTL) and should be installed in conformance with current local and/or the National Electrical Code.

## IMPORTANT: Please read all instructions before beginning.

CAUTION: To reduce the risk of electrical shock, always disconnect the network lines before servicing or disassembling this equipment.





Step 3 Trim around opening.

Knife (Not included)

Step 4

#10 Screw (Included)





Wiremold

Canada:

U.S. and International:

60 Woodlawn Street • West Hartford, CT 06110

1-800-723-5175 • FAX 905-738-9721

570 Applewood Crescent • Vaughan, Ontario L4K 4B4

1-800-621-0049 • FAX 860-232-2062 • Outside U.S.: 860-233-6251



Wiremold

© Copyright 2010 Legrand/Wiremold All Rights Reserved

ED1327R1 0710