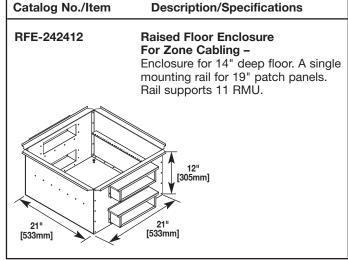

### **RFE Series Raised Floor Enclosures**

**Zone Cabling Enclosures** 

Raised Floor Application.

#### **FEATURES & BENEFITS**

- Customized. Custom units are available for unique projects with special requirements.
- Modularity. Accepts a wide variety of Patch Panels & Wiring Blocks for copper and fiber applications
- High capacity. Reduced number of enclosures required.
- Simplified moves, adds, and changes. Easy access reduces network downtime and labor costs associated with moves adds and changes.
- 2' x 2' size. Designed to integrate into standard floor tile openings.