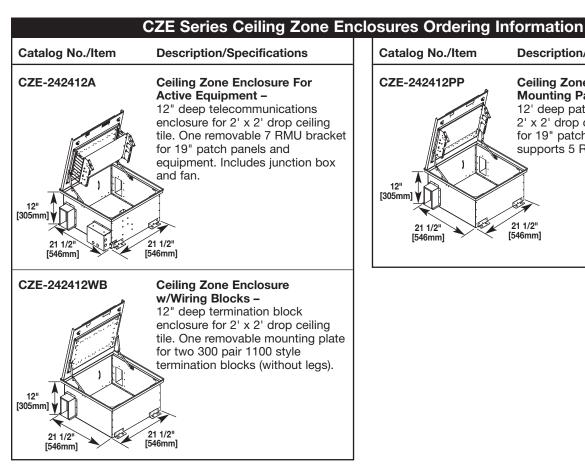

#### **FEATURES & BENEFITS**

- Modularity. Accepts a wide variety of Patch Panels & Wiring Blocks for copper and fiber applications
- High capacity. Reduced number of enclosures required.
- Key locks. Provide added security.
- Simplified moves, adds, and changes. Easy access reduces network downtime and labor costs associated with moves adds and changes.
- 2' x 2' size. Designed to integrate into standard drop ceiling grids.
- Customized. Custom units are available for unique projects with special requirements.