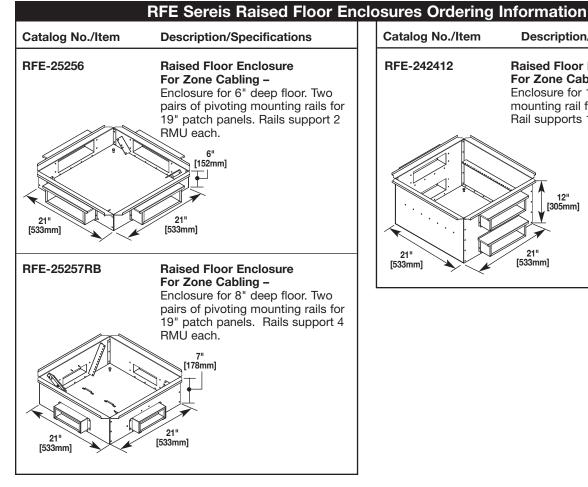

### **RFE Series Raised Floor Enclosures**

**Zone Cabling Enclosures** 

Raised Floor Application.

#### **FEATURES & BENEFITS**

- Customized. Custom units are available for unique projects with special requirements.
- Modularity. Accepts a wide variety of Patch Panels & Wiring Blocks for copper and fiber applications
- High capacity. Reduced number of enclosures required.
- Simplified moves, adds, and changes. Easy access reduces network downtime and labor costs associated with moves adds and changes.
- 2' x 2' size. Designed to integrate into standard floor tile openings.