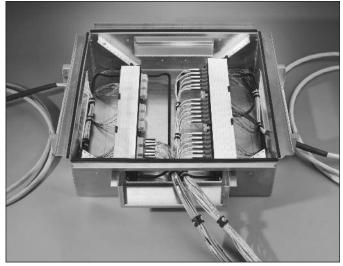

Both CZE and RFE Series Enclosures carry the following UL Listings: UL50, UL1863, and UL2043.

CZE Series Ceiling Enclosure with Ortronics® Patch Panel.

RFE Series Raised Floor Enclosure with Ortronics® Multi-Mode and Single Mode Fiber Adapter Panels.