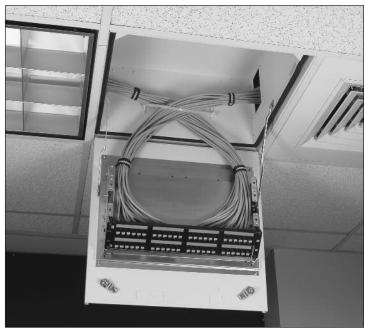

Both CZE and RFE Series Enclosures carry the following UL Listings: UL50, UL1863, and UL2043.

CZE Series Ceiling Enclosure with Ortronics® Patch Panel.

RFE Series Raised Floor Enclosure with Ortronics® Multi-Mode and Single Mode Fiber Adapter Panels.

## **CZE Series Ceiling Enclosures**

**Zone Cabling Enclosures** 

Application in air handling space.