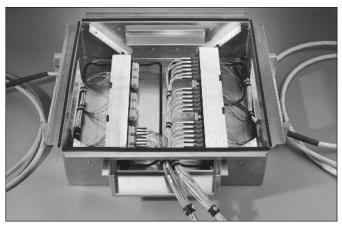

Both CZE and RFE Series Enclosures carry the following UL Listings: UL50, UL1863, and UL2043.

CZE Series Ceiling Enclosure with Ortronics® Patch Panel.

RFE Series Raised Floor Enclosure with Ortronics® Multi-Mode and Single Mode Fiber Adapter Panels.

### **RFE Series Raised Floor Enclosures**

**Zone Cabling Enclosures** 

Raised Floor Application.