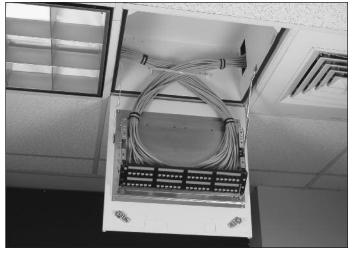

Both CZE and RFE Series Enclosures carry the following UL Listings: UL50, UL1863, and UL2043.

CZE Series Ceiling Enclosure with Ortronics® Patch Panel.

RFE Series Raised Floor Enclosure with Ortronics® Multi-Mode and Single Mode Fiber Adapter Panels.

## **CZE Series Ceiling Enclosures**

**Zone Cabling Enclosures** 

Application in air handling space.