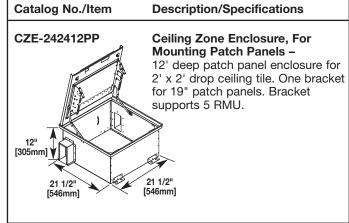

## **CZE Series Ceiling Enclosures**

**Zone Cabling Enclosures** 

Application in air handling space.

#### **FEATURES & BENEFITS**

- Modularity. Accepts a wide variety of Patch Panels & Wiring Blocks for copper and fiber applications
- High capacity. Reduced number of enclosures required.
- Key locks. Provide added security.
- Simplified moves, adds, and changes. Easy access reduces network downtime and labor costs associated with moves adds and changes.
- 2' x 2' size. Designed to integrate into standard drop ceiling grids.
- Customized. Custom units are available for unique projects with special requirements.