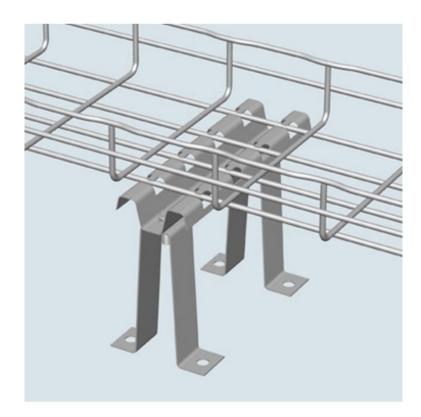

## **Under Floor Support Bracket - UFS**

Cablofil Wiremesh Cable Tray concept based upon performance, safety and economy; three qualities which make Cablofil Wiremesh Cable Tray system preferred by installers. Cablofil adapts to the most complex configurations, and its structure gives maximum strength for minimum weight. The ease of creating fittings, carried out on site, as well as the wide range of unique and universal accessories gives complete freedom in routing combined with exceptionally fast installation.

#### **FEATURES**

- Raises cable pathway within easy reach of floor openings.
- Slotted mounting holes allow for quick attachment to floor deck.
- Installs quickly patented FAS locking tabs require no additional hardware to secure tray.
- Supports tray independently of raised floor systems.

# **Application**

- Designed to work with all standard raised access floors.
- Self supporting won't void the warranty of your floor.
- UFS 2' tray sections allow for easy installation through the floor openings.
- UFS support kits can utilize standard 10' tray sections.
- UFS installs with simple tools no hardware needed.