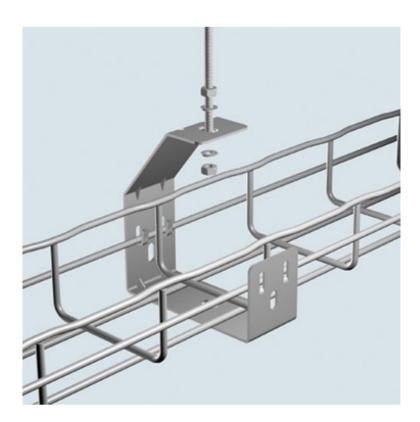

## Center Hanger - SF 100

Cablofil Wiremesh Cable Tray concept based upon performance, safety and economy; three qualities which make Cablofil Wiremesh Cable Tray system preferred by installers. Cablofil adapts to the most complex configurations, and its structure gives maximum strength for minimum weight. The ease of creating fittings, carried out on site, as well as the wide range of unique and universal accessories gives complete freedom in routing combined with exceptionally fast installation.

## **FEATURES**

- For center hanging 4" wide tray.
- Fold-over tabs secure tray without additional hardware.
- Threaded rod, nuts and washers sold separately.
- Optional THRD: 5/16"