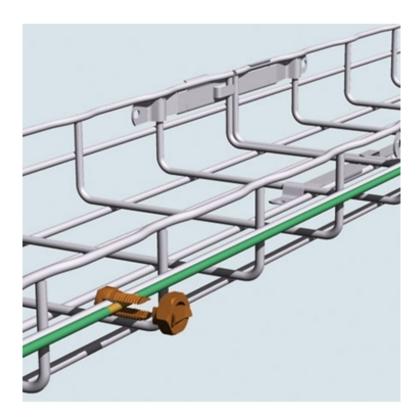

## **FEATURES**

- Accommodates AWG 3-14 grounding wires.
- Use one GNDSB every 60' and/or at the end of each cable tray run. If cable tray is used as an Equipment Grounding Conductor, use one on each section of tray for a code compliant installation.
- Works with any size Cablofil tray.
- UL Listed, CSA Approved.