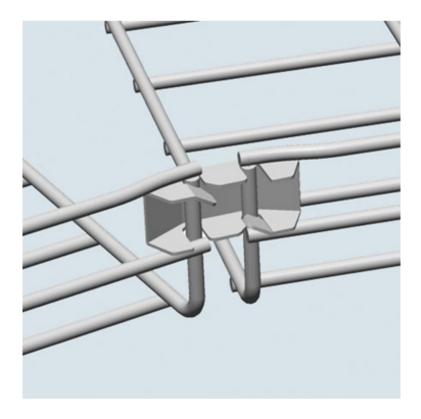

### **Splice - FASLOCK**

Cablofil Wiremesh Cable Tray concept based upon performance, safety and economy; three qualities which make Cablofil Wiremesh Cable Tray system preferred by installers. Cablofil adapts to the most complex configurations, and its structure gives maximum strength for minimum weight. The ease of creating fittings, carried out on site, as well as the wide range of unique and universal accessories gives complete freedom in routing combined with exceptionally fast installation.

#### **FEATURES**

- Use to create sweeps and bends in Cablofil tray installations.
- Use pliers to bend locking tabs to secure FASLOCK.