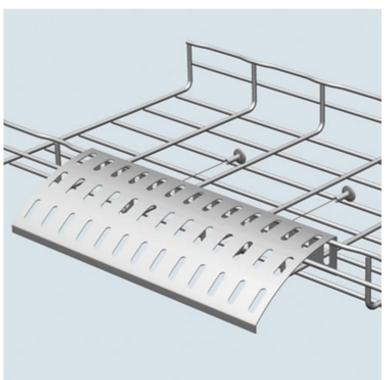

### **FEATURES**

- Protects cables when exiting and entering tray. •
- Slotted design allows for cable tie or velcro tiewrap cable attachment. •
- 7" radius bend eases strain on cables. •
- Kit contains two EZ BN 1/4 and two CE 25 with one DROP OUT. •

## **DROP OUT KIT**

Cablofil

DROP OUT KIT