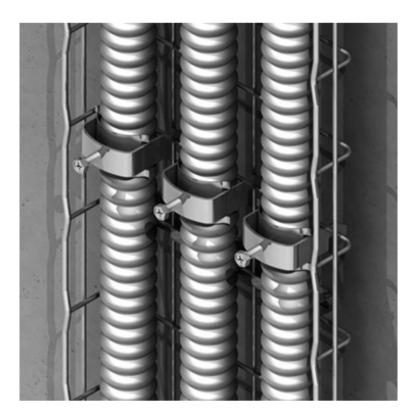

#### FEATURES

- CCLMP secures MC Cable to tray in vertical installations.
- One-piece design installs quickly using one hand.
- Combo bolt/phillips head requires no special tools to install.